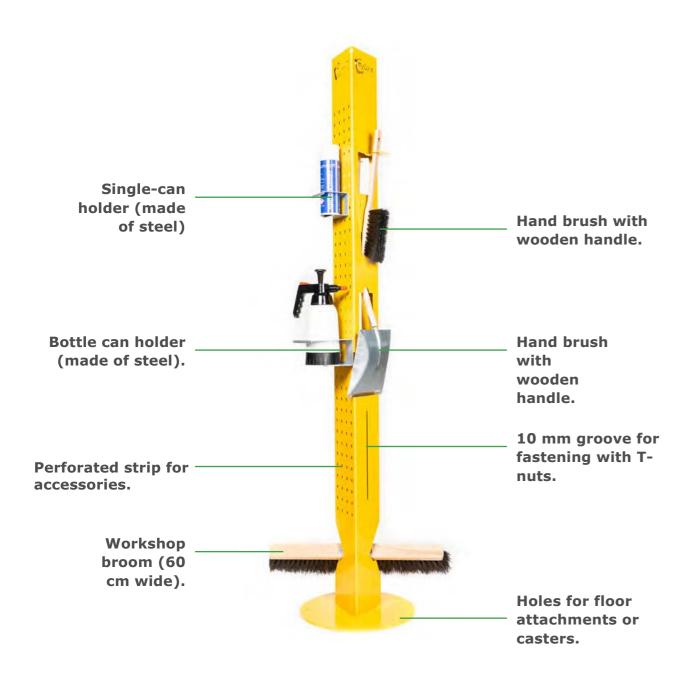

The 5S Cleaning Station Flexi is made from high-quality steel, ensuring durability and sturdiness. Its stability is guaranteed by the 40 cm round base plate. On the side, the 5S Cleaning Station Flexi features a perforated strip to which optional accessories for the 5S Cleaning Station Flexi can be attached. Mobile versions of our 5S Cleaning Station Flexi are available upon request.

Color variations
Our standard colors are:
black | red | yellow | silver

| Properties             |                                                                   |
|------------------------|-------------------------------------------------------------------|
| Weight                 | 25 kg                                                             |
| Dimensions             | 191 cm x 16 cm x 40 cm                                            |
| Accessories (included) | Broom, dustpan, hand brush.                                       |
| Miscellaneous          | 5 drill holes in the base plate for floor attachments or casters. |