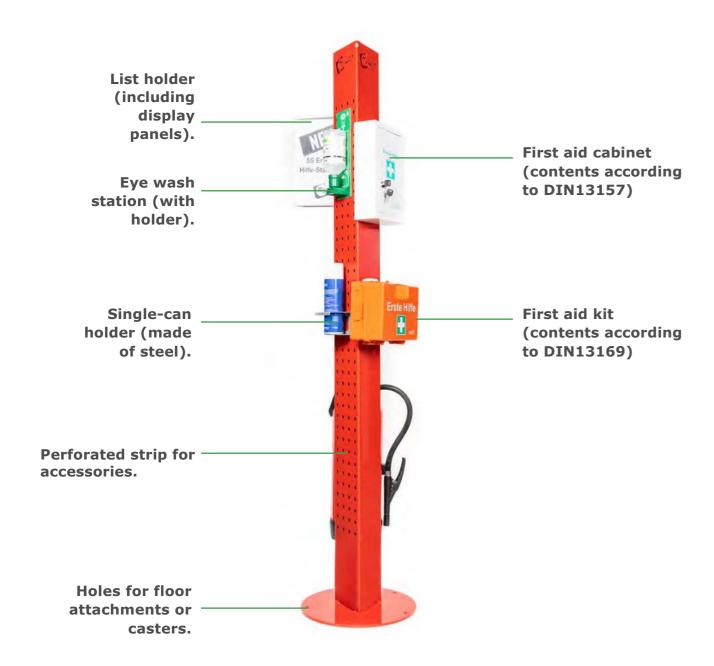

The 5S Cleaning Station Flexi is made from high-quality steel, ensuring durability and sturdiness. Its stability is guaranteed by the 40 cm round base plate. On the side, the 5S Cleaning Station Flexi features a perforated strip to which optional accessories for the 5S Cleaning Station Flexi can be attached. Mobile versions of our 5S Cleaning Station Flexi are available upon request.

#### **5S First Aid Stations**

The first aid station is suitable for all areas of the company. It impresses with its variety of colors, modern design, and space-saving filling options. The 40cm round base plate ensures optimal stability. Additionally, the first aid station features a perforated strip on the side, where cleanTower accessories can be optionally attached or an eye wash bottle with holder.