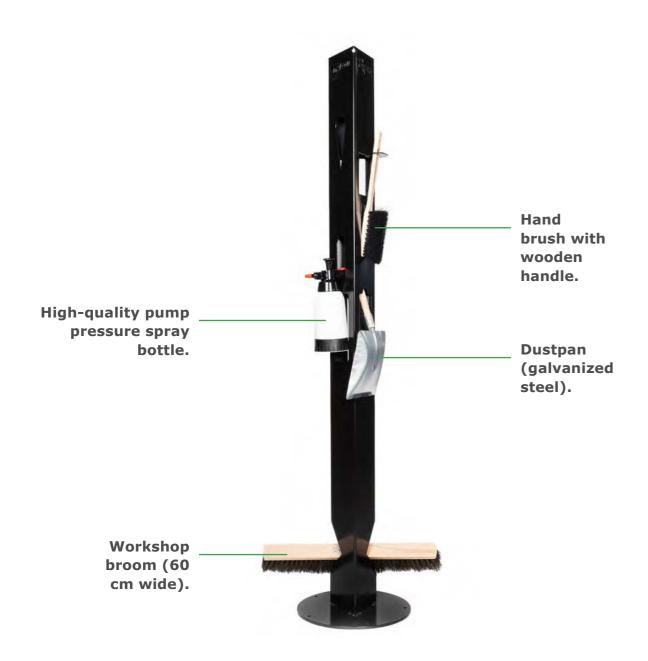

The 5S cleaning station is made from high-quality steel. With a height of 191 cm and a width of approximately 16 cm, its weight including equipment is about 25 kg. Optimal stability is ensured by the 40 cm round base plate. Our mobile 5S cleaning station is available upon request.

# Color variations Our standard colors are: black | red | yellow | silver

| Properties             |                                                                   |
|------------------------|-------------------------------------------------------------------|
| Weight                 | 25 kg                                                             |
| Dimensions             | 191 cm x 16 cm x 40 cm                                            |
| Accessories (included) | Broom, pump pressure spray bottle, dustpan, hand brush.           |
| Miscellaneous          | 5 drill holes in the base plate for floor attachments or casters. |