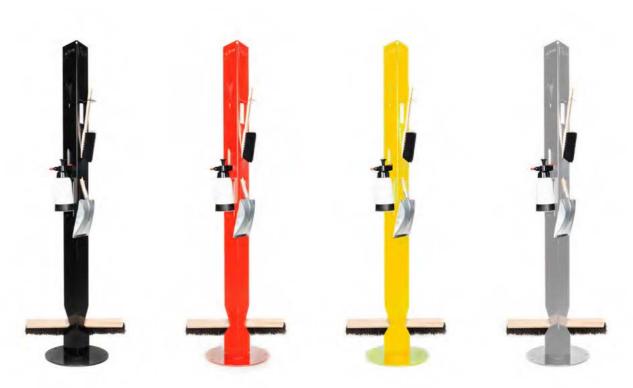

# The 5S Cleaning Station - an eye-catcher.

You can also order your 5S Cleaning Station in your desired custom color. The steel will be powder-coated in your preferred color as requested (Available for orders of 6 units or more).

# Color variations Our standard colors are: black | red | yellow | silver

| Properties             |                                                                   |
|------------------------|-------------------------------------------------------------------|
| Weight                 | 25 kg                                                             |
| Dimensions             | 191 cm x 16 cm x 40 cm                                            |
| Accessories (included) | Broom, pump pressure spray bottle, dustpan, hand brush.           |
| Miscellaneous          | 5 drill holes in the base plate for floor attachments or casters. |