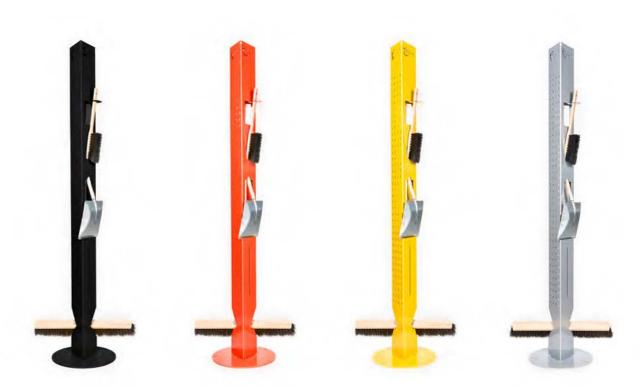

#### **Cleaning station**

The 5S cleaning station guarantees order and cleanliness in all areas of the workplace. Whether in production or logistics, the 5S cleaning station provides ample space for all essential cleaning supplies. It stands out with its variety of colors, clever arrangement, and modern design.

The 5S cleaning station is made from high-quality steel. With a height of 191 cm and a width of approximately 16 cm, its weight including equipment is about 25 kg. Optimal stability is ensured by the 40 cm round base plate. Our mobile 5S cleaning station is available upon request.

# Color variations Our standard colors are: black | red | yellow | silver

| Properties             |                                                                   |
|------------------------|-------------------------------------------------------------------|
| Weight                 | 25 kg                                                             |
| Dimensions             | 191 cm x 16 cm x 40 cm                                            |
| Accessories (included) | Broom, pump pressure spray bottle, dustpan, hand brush.           |
| Miscellaneous          | 5 drill holes in the base plate for floor attachments or casters. |