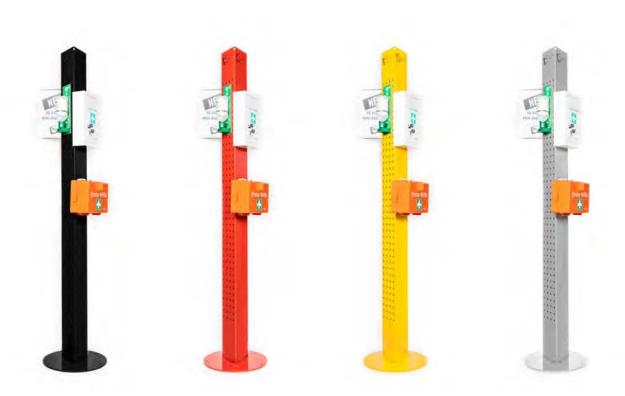

#### **5S First Aid Stations**

The first aid station is suitable for all areas of the company. It impresses with its variety of colors, modern design, and space-saving filling options. The 40cm round base plate ensures optimal stability. Additionally, the first aid station features a perforated strip on the side, where cleanTower accessories can be optionally attached or an eye wash bottle with holder.

# The First Aid Tower - quick and easy handling in case of accidents.

Order your First Aid Tower in your desired custom color. The steel will be powder-coated in your preferred color as requested (Available for orders of 6 units or more).

Color options
Our standard colors are:
black | red | yellow | silver

| Properties             |                                                                                                            |
|------------------------|------------------------------------------------------------------------------------------------------------|
| Weight                 | 25 kg                                                                                                      |
| Dimensions             | 191 cm x 16 cm x 40 cm                                                                                     |
| Accessories (included) | Corner sign, first aid kit, first aid cabinet, fire extinguisher bracket, list holder with display panels. |
| Miscellaneous          | 5 drill holes in the base plate for floor attachments or casters.                                          |