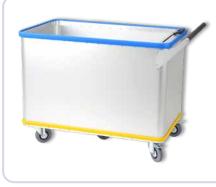

## **Technical data**

| 1 | Model number             | Wheel<br>arrangement | Dimensions L x W x H (approx. mm) |                    | Volume      | Wheel -Ø | Spring force | Load capacity | Weight       | Order no. |
|---|--------------------------|----------------------|-----------------------------------|--------------------|-------------|----------|--------------|---------------|--------------|-----------|
|   |                          |                      | internal                          | external           | (approx. I) | (mm)     | (approx. kg) | (approx. kg)  | (approx. kg) | order no. |
|   | D 5405 ERGO flex         | E                    | 1070 x 740 x 610                  | 1180 x 780 x 895   | 480         | 125      | 25 - 70      | 130           | 56           | 022540501 |
|   | D 5405 ERGO flex<br>grip | E                    | 1070 x 740 x 610                  | 1435 x 780 x 1 040 | 480         | 125      | 25 - 70      | 130           | 58           | 222540502 |

- All-round PVC bumper on the upper edge of the trolley
- With closed base for driving underneath with pallet truck or fork-lift truck
- Wheel arrangement E: 4 swivel castors and one fixed castor, with spring suspension for secure floor contact and good directional stability
- Manufactured according to European standard EN 1757-3
- Option: ergonomic push handle