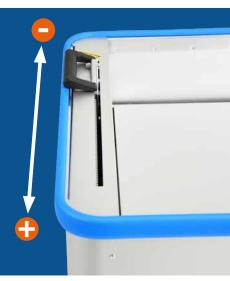

Narrower gap with plastic rim inlay or brush strip

Ladder, push aid, drink holder, scanner holder, label dispenser, writing tablet or clipboard

Wheel arrangement E: 4 swivel castors, 2 with wheel brakes and 1 fixed castor