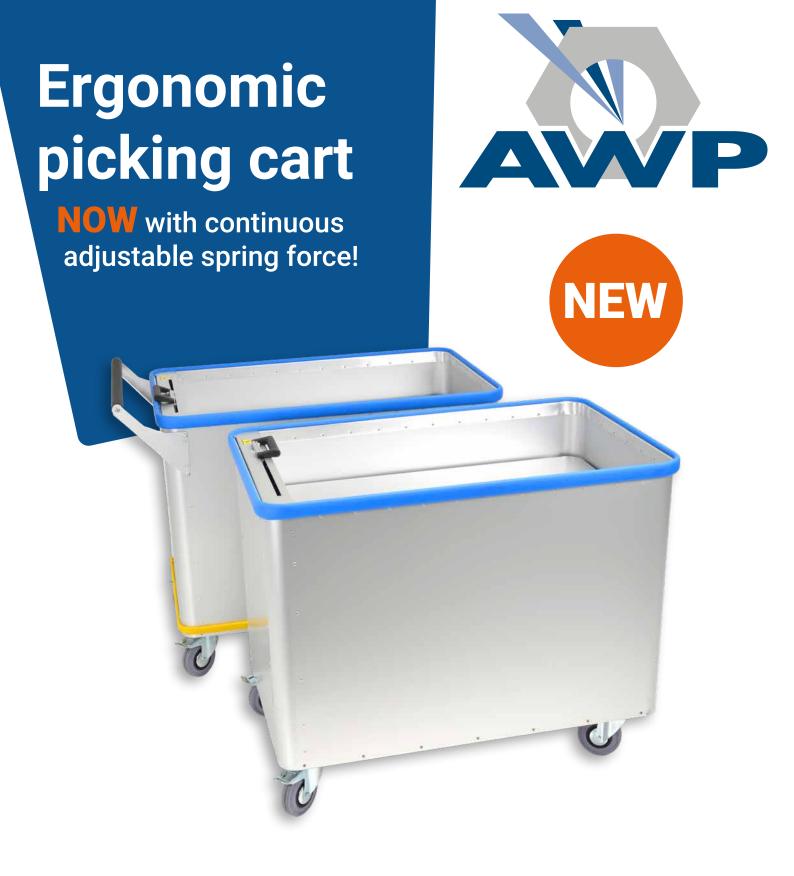

#### **ADVANTAGES:**

- Individually adjustable spring force depending on the product – fastest work at the highest level!
- Intuitive operation without prior knowledge
- Constant loading and unloading height even with goods of different weights
- Unique on the market
- Made of anodised aluminum light, robust and abrasion resistant

#### **SIMPLE OPERATION:**

- Spring force easily adjustable lightly pull the handle upwards and then slide it
- Continuously adjustable in the working process
- Spring force from approx. 25 to 70 kg – continuous adjustment range of approx. 45 kg.
- Flexible adjustment possible at any time