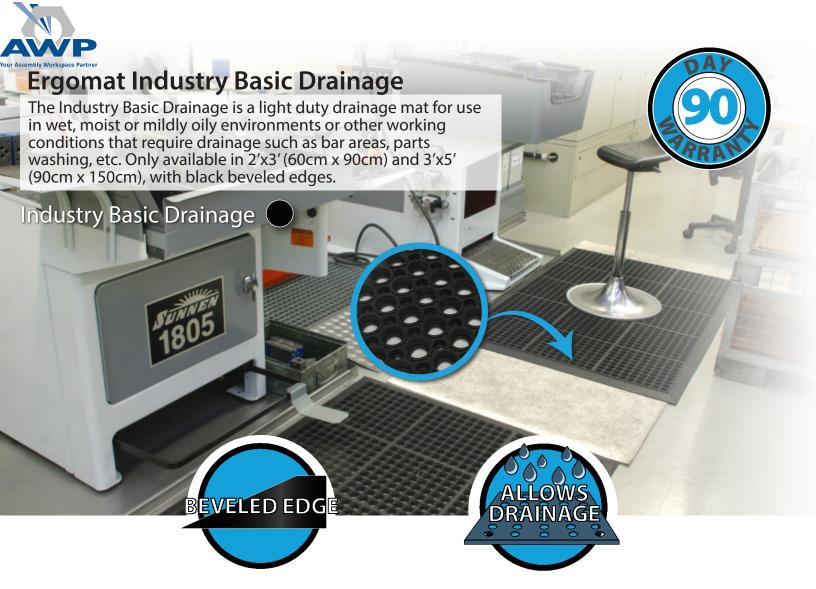

1 Profile

Industry Basic Drainage

## **BENEFITS**

**BEVELED EDGES:** Molded w/ bevels. Bevels will never curl up, eliminating trip hazards.

**ALLOWS DRAINAGE:** Good for wet, moist or mildly oily environments or other working conditions that require drainage such as bar areas, parts washing, etc.

**SIZES AVAILABLE:** 2'x 3' (60 x 90 cm) and 3'x 5' (90 cm x 150 cm)

**SILICON FREE:** All Ergomat mats are silicon free.

**TRUE WARRANTY:** Ergomat stands 100% behind our products with full replacement coverage if our product fails to perform as promoted within that period. At Ergomat we call this a *True Warranty*.