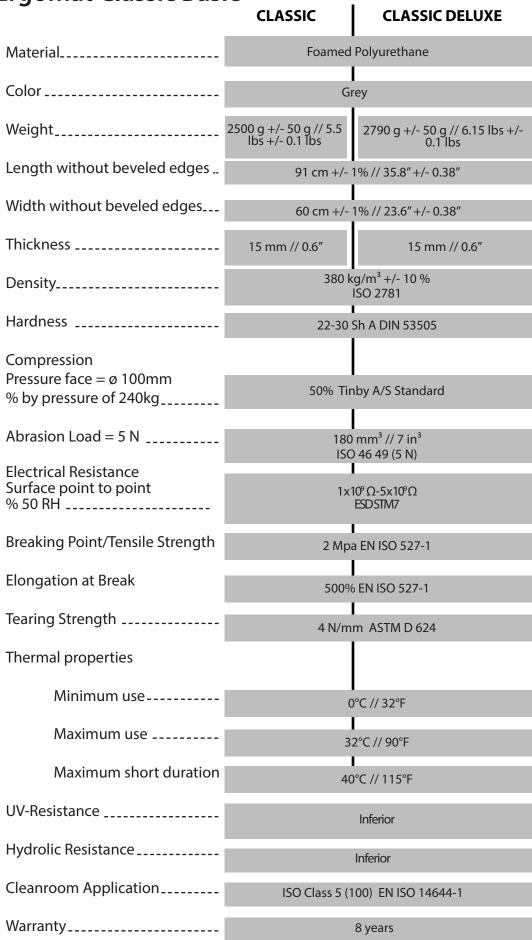

atented surface profile of Ergomat mats, which forces muscular response.

**BEVELED EDGES**: Molded w/ bevels. Yellow bevels can be added. Bevels will never curl up, eliminating trip hazards.

**ANTI-STATIC:** Ideal for environments requiring static control.

ISO CLEANROOM CERTIFIED: Classic Mats are ISO Cleanroom Class 5 (Class 100) rated.

**ANY SIZE ANY SHAPE:** Can be custom made in any size and shape, creating one continuous surface to eliminate seams and trip hazards.

**SILICON FREE:** All Ergomat mats are silicon free.

**TRUE WARRANTY:** Ergomat stands 100% behind our products with full replacement coverage if our product fails to perform as promoted within that period. At Ergomat we call this a *True Warranty*.

Tel.+32(0)9 232 06 7828 Rev.11/27/2018

**Ergomat Classic Basic**