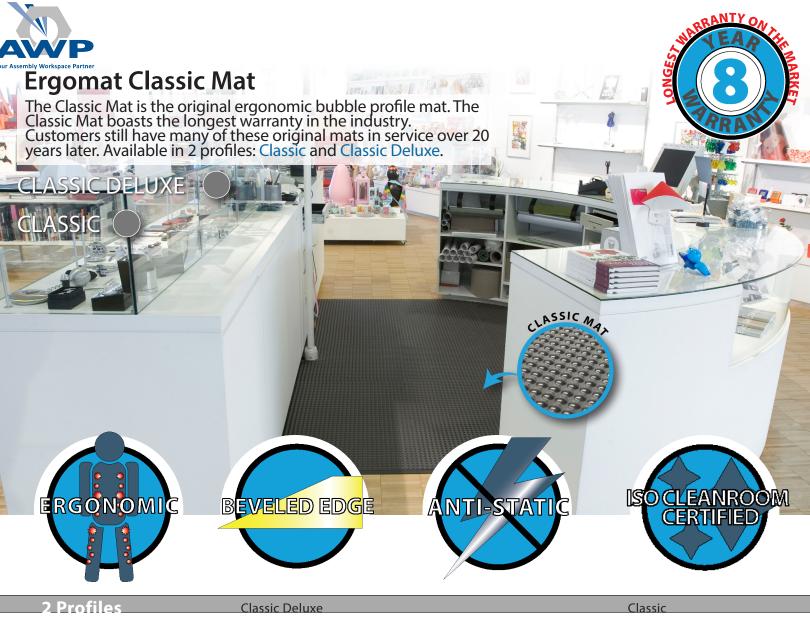

## RENIEEITS

**ERGONOMIC**: Designed to stimulate circulation in feet, legs and lower back. Circulation is stimulated by the unique, patented surface profile of Ergomat mats, which forces muscular response.

**BEVELED EDGES**: Molded w/ bevels. Yellow bevels can be added. Bevels will never curl up, eliminating trip hazards.

**ANTI-STATIC:** Ideal for environments requiring static control.

ISO CLEANROOM CERTIFIED: Classic Mats are ISO Cleanroom Class 5 (Class 100) rated.

**ANY SIZE ANY SHAPE:** Can be custom made in any size and shape, creating one continuous surface to eliminate seams and trip hazards.

**SILICON FREE:** All Ergomat mats are silicon free.

**TRUE WARRANTY:** Ergomat stands 100% behind our products with full replacement coverage if our product fails to perform as promoted within that period. At Ergomat we call this a *True Warranty*.