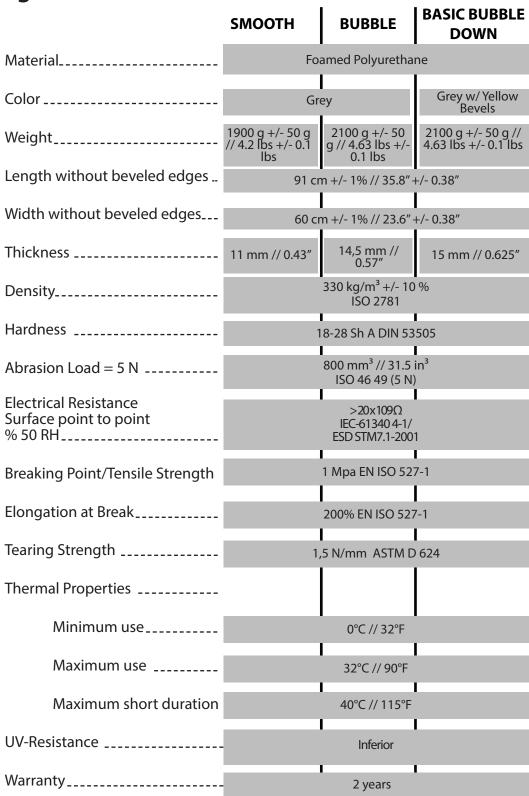

d surface profile of Ergomat mats, which forces muscular response.

**BEVELED EDGES:** Molded w/ bevels. The Basic Bubble Down mat always comes with 2" (5cm) yellow bevels. Bevels will never curl up, eliminating trip hazards.

**GREAT RETAIL MATTING:** Smooth top surface makes Basic Bubble Down and Basic Smooth profiles ideal for pivoting workers, in non-demanding work environments

**ANY SIZE ANY SHAPE:** Can be custom made to any size and shape, creating one continuous surface to eliminate seams and trip hazards.

**SILICON FREE:** All Ergomat mats are silicon free.

**TRUE WARRANTY:** Ergomat stands 100% behind our products with full replacement coverage if our product fails to perform as promoted within that period. At Ergomat we call this a *True Warranty*.

## **Ergomat Basic Mat**