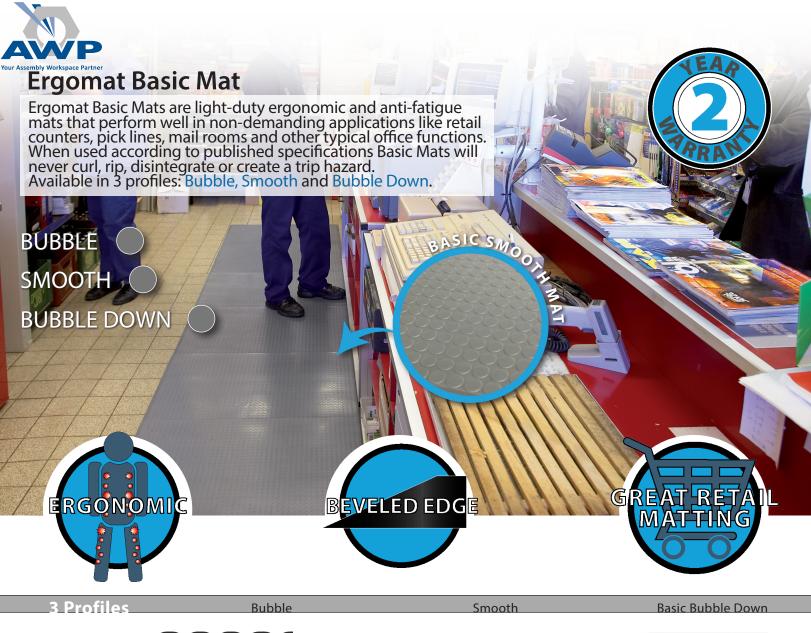

## **Ergomat Basic Mat**

## **BENEFITS**

**ERGONOMIC:** Designed to stimulate circulation in feet, legs and lower back. Circulation is stimulated by the unique, patented surface profile of Ergomat mats, which forces muscular response.

**BEVELED EDGES:** Molded w/ bevels. The Basic Bubble Down mat always comes with 2" (5cm) yellow bevels. Bevels will never curl up, eliminating trip hazards.

**GREAT RETAIL MATTING:** Smooth top surface makes Basic Bubble Down and Basic Smooth profiles ideal for pivoting workers, in non-demanding work environments

**ANY SIZE ANY SHAPE:** Can be custom made to any size and shape, creating one continuous surface to eliminate seams and trip hazards.

**SILICON FREE:** All Ergomat mats are silicon free.

**TRUE WARRANTY:** Ergomat stands 100% behind our products with full replacement coverage if our product fails to perform as promoted within that period. At Ergomat we call this a *True Warranty*.